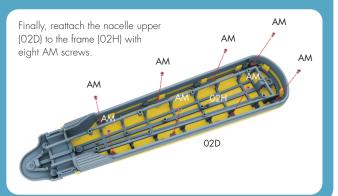

BM BM

Then use three BM screws to resecure the assembly to the nacelle upper frame (O2H).

Replace the blue formation light (021) from the nacelle upper (02D) with the red formation light (45L).

02B