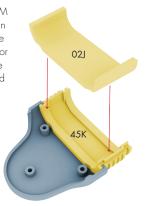

## REASSEMBLING THE NACELLE

B

Swap the Bussard EM field projector fitted in stage 2 (O2C) for the replacement projector (45K). Then replace the Bussard EM field projector reflector (O2J) on top of the new piece.