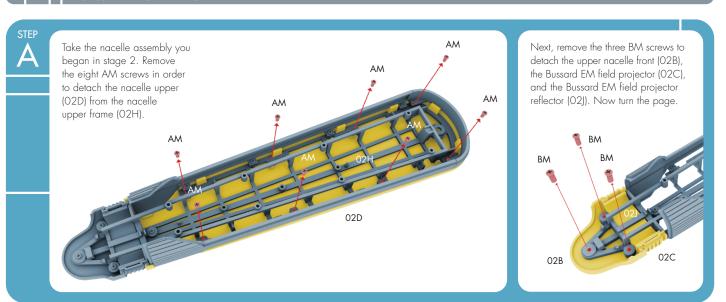

## DISASSEMBLING THE NACELLE

## REASSEMBLING THE NACELLE

B

Swap the Bussard EM field projector fitted in stage 2 (O2C) for the replacement projector (45K). Then replace the Bussard EM field projector reflector (O2J) on top of the new piece.