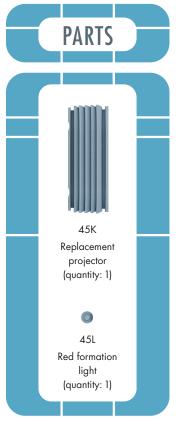

## REASSEMBLING THE NACELLE

B

Swap the Bussard EM field projector fitted in stage 2 (O2C) for the replacement projector (45K). Then replace the Bussard EM field projector reflector (O2J) on top of the new piece.

BM BM

Then use three BM screws to resecure the assembly to the nacelle upper frame (O2H).

Replace the blue formation light (021) from the nacelle upper (02D) with the red formation light (45L).

02B