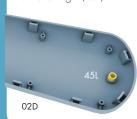

BM BM

Then use three BM screws to resecure the assembly to the nacelle upper frame (O2H).

Replace the blue formation light (021) from the nacelle upper (02D) with the red formation light (45L).

02B